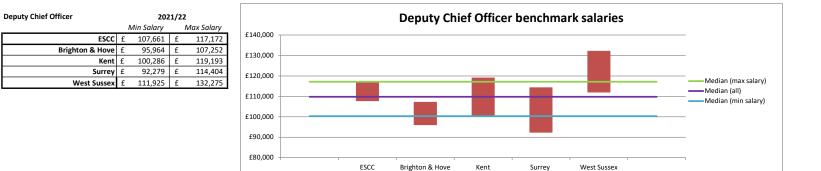

### Chief Officer (Director) benchmark salaries 6210 000 Median (max salary) Median (all) Median (min salary) £130,000 £120,000 £110,000 ESCC Brighton & Hampshire Kent Surrey West Sussex Hove

|   | 2021/22          |                                                                        |                                                                                  |  |
|---|------------------|------------------------------------------------------------------------|----------------------------------------------------------------------------------|--|
|   | Min Salary       |                                                                        | Max Salary                                                                       |  |
| £ | 142,542          | £                                                                      | 154,311                                                                          |  |
| £ | 116,221          | £                                                                      | 127,288                                                                          |  |
| £ | 125,000          | £                                                                      | 180,000                                                                          |  |
| £ | 150,106          | £                                                                      | 204,640                                                                          |  |
| £ | 137,287          | £                                                                      | 164,744                                                                          |  |
| £ | 142,450          | £                                                                      | 152,625                                                                          |  |
|   | £<br>£<br>£<br>£ | Min Salary   £ 142,542   £ 116,221   £ 125,000   £ 150,106   £ 137,287 | Min Salary   £ 142,542 £   £ 116,221 £   £ 125,000 £   £ 150,106 £   £ 137,287 £ |  |