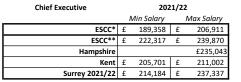

## Appendix 1

\*\* Additional payment made in respect of the significant

additional responsibilites arising as joint CE of ESCC and WSCC

\* Substantive Grade

(£32,959)

### £250,000 £240,000 £230,000 -Median (max salary) £220,000 –Median (all) £210,000 £200,000 Median (min salary) £190,000 £180,000 ESCC\* ESCC\*\* Hampshire Kent Surrey

**Chief Executive benchmark salaries** 